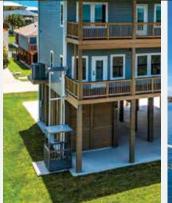

#### **Voyager HD**

This cargo lift is designed for heavy lifting and bigger loads. Perfect for commercial and small business use.

| 27 Travels up to 27 feet        | 27 Travels up to 27 feet      |
|---------------------------------|-------------------------------|
| Moves up to 1,000 lbs           | Moves up to 1,200 lbs         |
| Basket: 54.25" x 54.25" x 46.0" | 📖 Basket: 87.5" x 54.25" x 46 |
| M Basket Size: Medium           | L Basket Size: Large          |
| 5 5 Inch I-Beams                | 5 5 Inch I-Beams              |
| 😂 200 mph wind rating           | 😂 200 mph wind rating         |