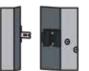

7.0"
- 5 5 Inch I-Beams
- 😂 150 mph wind rating
- (++) ADA compatible

888-317-7203

#### **Features & Accessories**

Explore the features that come standard on our lifts.



Flexible two or three stop capability (all except Shuttle)



Hand welded,

aluminum basket

construction



Convenient wireless handheld

remote control





Cargo stays put with

non-skid flooring

Long-lasting stainless steel aircraft cable

Stronger triple bearing head assembly

Smooth operating double

reduction gearbox

These features also come standard on the Traveler passenger lift.

0000.00

Easy operation with

on-board controls



ASME 18.1 compliant with wheelchair access



Includes handrail and interior LED lighting



Includes pan and photo beam safety switches





Includes two call-send stations







Automatic braking system

Deck gate interlocks

Ask about our range of accessories to personalize your lift, including some of our most popular options below.











Powder Coating





#### **Stellar Service**

We make it easy. From the first contact to service after the sale, our experts are always respectful of your time and money. As your partner, we listen first then respond quickly with a personalized solution to help you move exactly what you need to exactly where you need it.

Winder Cover

Call-Send Station

Deck Gate

Pan Safety Switch

Our expert team in the heart of Texas is on a mission to elevate quality of life.

#### **Crafted with Pride**

We take ownership. Our technical and operations professionals ensure dependable, durable lifts for you. And our welders produce w