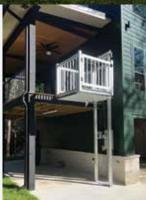

#### **Cargo Lifts**

#### **Shuttle**

This cargo lift offers a reduced footprint that is the perfect fit for tight locations, along with Do-It-Yourself installation.

| 17 Travels up to 17 feet      |
|-------------------------------|
| Moves up to 1,000 lbs         |
| Basket: 39.5" x 39.5" x 46.0" |
| S Basket Size: Small          |
| 4 Inch I-Beams                |
| 😂 200 mph wind rating         |

#### Voyager

This cargo lift offers a terrific balance between benefits and budget that make it our most popular model.

17 Travels up to 17 feet

Moves up to 1,000 lbs

M Basket Size: Medium

 $| \approx |$  200 mph wind rating