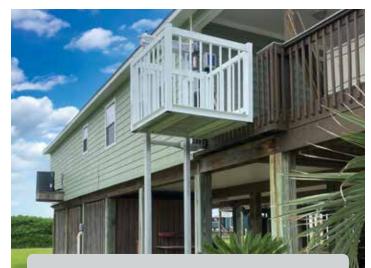

#### **Cargo Lifts**

#### **Shuttle**

This cargo lift offers a reduced footprint that is the perfect fit for tight locations, along with Do-It-Yourself installation.

| 17 Travels up to 17 feet      |
|-------------------------------|
| Moves up to 1,000 lbs         |
| Basket: 39.5" x 39.5" x 46.0" |
| S Basket Size: Small          |
| 4 Inch I-Beams                |
| 😂 200 mph wind rating         |