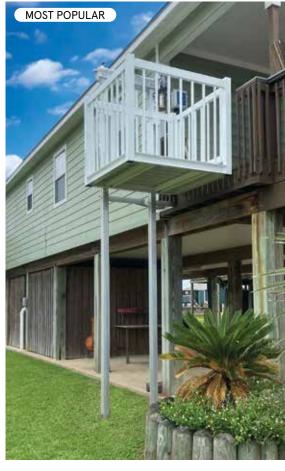

#### Voyager

This cargo lift offers a terrific balance between benefits and budget that make it our most popular model.

17 Travels up to 17 feet

Moves up to 1,000 lbs

M Basket Size: Medium

 $| \approx |$  200 mph wind rating

4 4 Inch I-Beams

Basket: 54.25" x 54.25" x 46.0"