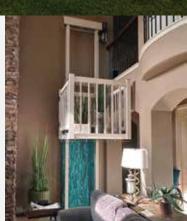

#### **Passenger Lift**

#### Traveler

This personal elevator keeps life moving safely. Perfect for every person - grandparents, grandkids and grandpets, too.

- 14 Travels up to 14 feet
- Moves up to 500 lbs
- Basket: 54.25" x 54.25" x 87.0"
- 5 5 Inch I-Beams
- 😂 150 mph wind rating
- (++) ADA compatible