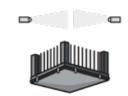

#### Traveler

This personal elevator keeps life moving safely. Perfect for every person - grandparents, grandkids and grandpets, too.

- 14 Travels up to 14 feet
- Moves up to 500 lbs
- Basket: 54.25" x 54.25" x 87.0"
- 5 5 Inch I-Beams
- 😂 150 mph wind rating
- (++) ADA compatible