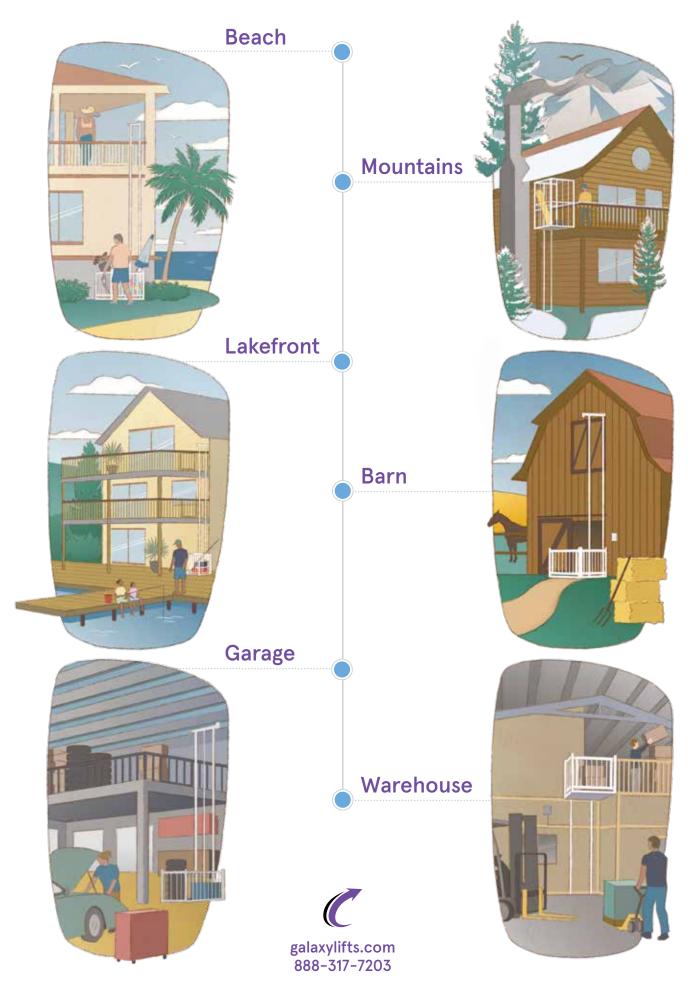

luding some of our most popular options below.











Powder Coating





#### **Stellar Service**

We make it easy. From the first contact to service after the sale, our experts are always respectful of your time and money. As your partner, we listen first then respond quickly with a personalized solution to help you move exactly what you need to exactly where you need it.

Winder Cover

Call-Send Station

Deck Gate

Pan Safety Switch

Our expert team in the heart of Texas is on a mission to elevate quality of life.

#### **Crafted with Pride**

We take ownership. Our technical and operations professionals ensure dependable, durable lifts for you. And our welders produce with precision and mastery, proudly stamping their initials on each lift.



#### One Lift, Tons of Possibilities