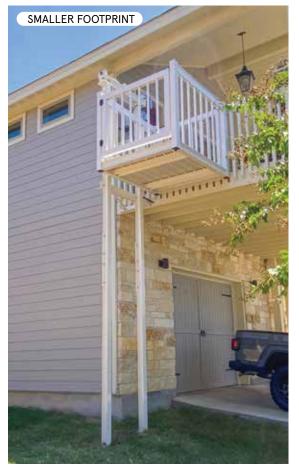

#### **Shuttle**

This cargo lift offers a reduced footprint that is the perfect fit for tight locations, along with Do-It-Yourself installation.

| 17 Travels up to 17 feet      |
|-------------------------------|
| Moves up to 1,000 lbs         |
| Basket: 39.5" x 39.5" x 46.0" |
| S Basket Size: Small          |
| 4 Inch I-Beams                |
| 😂 200 mph wind rating         |