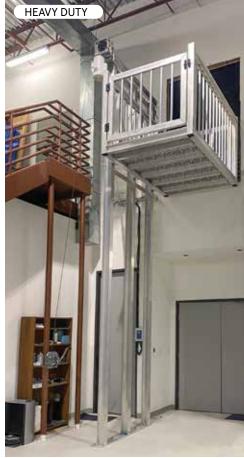

#### **Voyager HD**

This cargo lift is designed for heavy lifting and bigger loads. Perfect for commercial and small business use.

| 27 Travels up to 27 feet        | 27 Travels up to 27 feet      |
|---------------------------------|-------------------------------|
| Moves up to 1,000 lbs           | Moves up to 1,200 lbs         |
| Basket: 54.25" x 54.25" x 46.0" | 📖 Basket: 87.5" x 54.25" x 46 |
| M Basket Size: Medium           | L Basket Size: Large          |
| 5 5 Inch I-Beams                | 5 5 Inch I-Beams              |
| 😂 200 mph wind rating           | 😂 200 mph wind rating         |