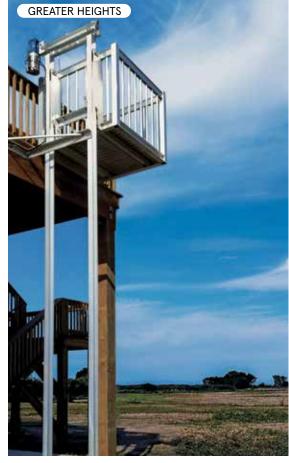

#### Voyager+

This cargo lift is engineered with enhanced stability for higher installations.

(=) 200 mph wind rating