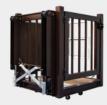

# **Passenger Lift**

### **Traveler**

This personal elevator keeps life moving safely. Perfect for every person – grandparents, grandkids and grandpets, too.

14 Travels up to 14 feet

Moves up to 500 lbs

Basket: 54.25" x 54.25" x 87.0"

5" 5 Inch I-Beams

(==) 150 mph wind rating

**#** ADA compatible