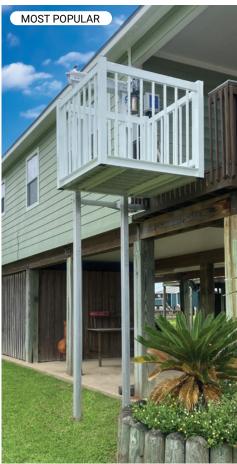

#### Shuttle+

This cargo lift offers a terrific balance between benefits and budget that make it our most popular model.

- 17 Travels up to 27 feet
- Moves up to 1,000 lbs
- Basket: 40" x 40" x 46"
- S Basket Size: Small
- 5" 5 Inch I-Beams
- 200 mph wind rating