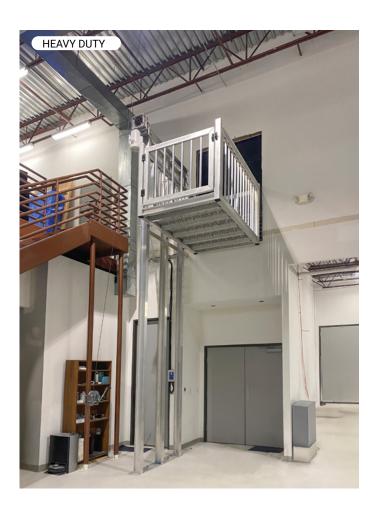

# Voyager HD

This cargo lift is designed for heavy lifting and bigger loads. Perfect for commercial and small business use.

Travels up to 27 feet

Moves up to 1,200 lbs

Basket: 87.5" x 54.25" x 46.0"

L Basket Size: Large

5" 5 Inch I-Beams

200 mph wind rating