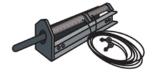

# **Passenger Lift**

### **Traveler**

This personal elevator keeps life moving safely. Perfect for every person – grandparents, grandkids and grandpets, too.

14 Travels up to 14 feet

Moves up to 500 lbs

Basket: 54.25" x 54.25" x 87.0"

5" 5 Inch I-Beams

(==) 150 mph wind rating

**#** ADA compatible