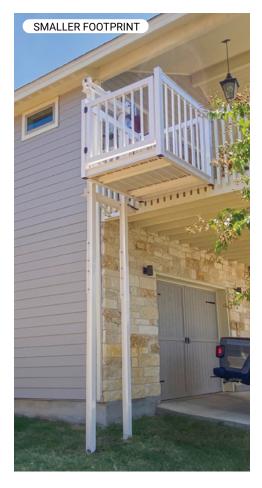

#### Shuttle

This cargo lift offers a reduced footprint that is the perfect fit for tight locations, along with Do-It-Yourself installation.

- 17 Travels up to 17 feet
- Moves up to 1,000 lbs
- Basket: 40" x 40" x 46"
- S Basket Size: Small
- 5" 5 Inch I-Beams
- 200 mph wind rating