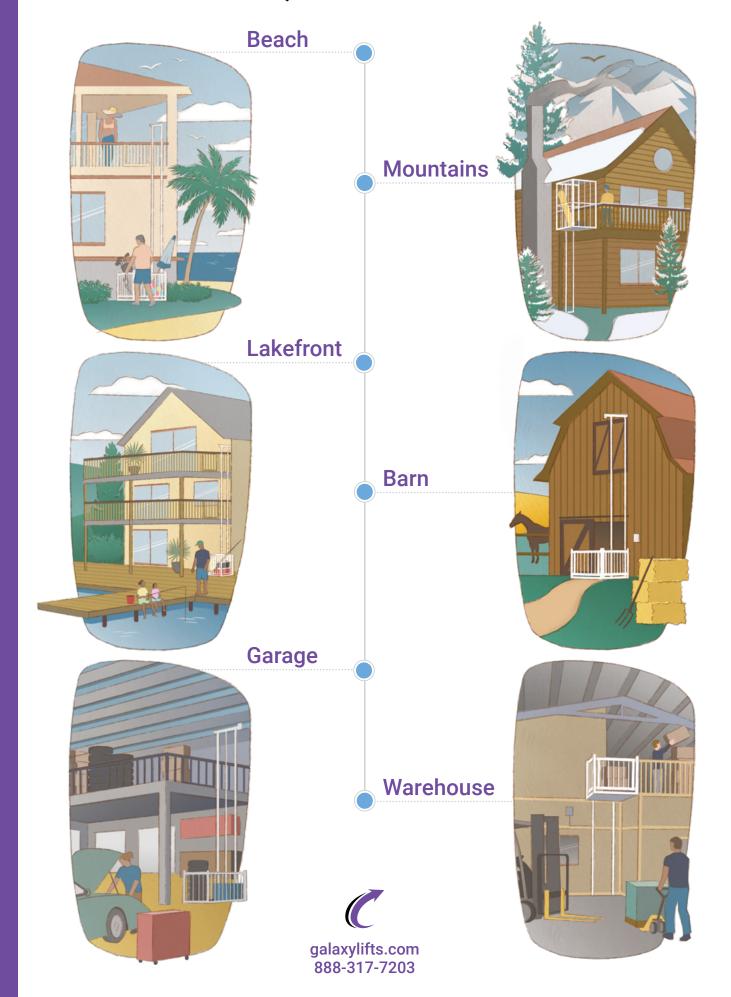

some of our most popular options below.



Winder Cover



Call-Send Station



Deck Gate



Pan Safety Switch



**Powder Coating** 



Our expert team in the heart of Texas is on a mission to elevate quality of life.



#### **Crafted with Pride**

We take ownership. Our technical and operations professionals ensure dependable, durable lifts for you. And our welders produce with precision and mastery, proudly stamping their initials on each lift.

#### **Stellar Service**

We make it easy. From the first contact to service after the sale, our experts are always respectful of your time and money. As your partner, we listen first then respond quickly with a personalized solution to help you move exactly what you need to exactly where you need it.



# **One Lift, Tons of Possibilities**