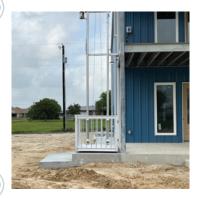

# **Cargo Lifts**

#### Shuttle

This cargo lift offers a reduced footprint that is the perfect fit for tight locations, along with Do-It-Yourself installation.

- 17 Travels up to 17 feet
- Moves up to 1,000 lbs
- Basket: 40" x 40" x 46"
- S Basket Size: Small
- 5" 5 Inch I-Beams
- 200 mph wind rating

#### Shuttle+

This cargo lift offers a terrific balance between benefits and budget that make it our most popular model.

- 17 Travels up to 27 feet
- Moves up to 1,000 lbs
- Basket: 40" x 40" x 46"
- S Basket Size: Small
- 5" 5 Inch I-Beams
- 200 mph wind rating

# Voyager+

This cargo lift is engineered with enhanced stability for higher installations.

- 27 Travels up to 27 feet
- Moves up to 1,000 lbs
- Basket: 54" x 54" x 46"
- M Basket Size: Medium
- 5" 5 Inch I-Beams
- 200 mph wind rating

# Voyager HD

This cargo lift is designed for heavy lifting and bigger loads. Perfect for commercial and small business use.

Travels up to 27 feet

Moves up to 1,200 lbs

Basket: 87.5" x 54.25" x 46.0"

L Basket Size: Large