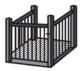

# **Cargo Lifts**

#### Shuttle

This cargo lift offers a reduced footprint that is the perfect fit for tight locations, along with Do-It-Yourself installation.

- 17 Travels up to 17 feet
- Moves up to 1,000 lbs
- Basket: 40" x 40" x 46"
- S Basket Size: Small
- 5" 5 Inch I-Beams
- 200 mph wind rating

#### Shuttle+

This cargo lift offers a terrific balance between benefits and budget that make it our most popular model.

- 17 Travels up to 27 feet
- Moves up to 1,000 lbs
- Basket: 40" x 40" x 46"
- S Basket Size: Small
- 5" 5 Inch I-Beams
- 200 mph wind rating

# Voyager+

This cargo lift is engineered with enhanced stability for higher installations.

- 27 Travels up to 27 feet
- Moves up to 1,000 lbs
- Basket: 54" x 54" x 46"
- M Basket Size: Medium
- 5" 5 Inch I-Beams
- 200 mph wind rating

# Voyager HD

This cargo lift is designed for heavy lifting and bigger loads. Perfect for commercial and small business use.

Travels up to 27 feet

Moves up to 1,200 lbs

Basket: 87.5" x 54.25" x 46.0"

L Basket Size: Large

5" 5 Inch I-Beams

200 mph wind rating