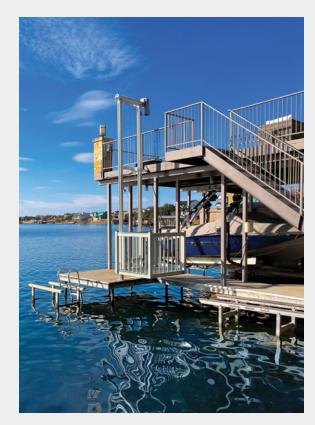

# **Cargo Lifts**

#### Shuttle

This cargo lift offers a reduced footprint that is the perfect fit for tight locations, along with Do-It-Yourself installation.

- 17 Travels up to 17 feet
- Moves up to 1,000 lbs
- Basket: 40" x 40" x 46"
- S Basket Size: Small
- 5" 5 Inch I-Beams
- 200 mph wind rating

#### Shuttle+

This cargo lift offers a terrific balance between benefits and budget that make it our most popular model.

- 17 Travels up to 27 feet
- Moves up to 1,000 lbs
- Basket: 40" x 40" x 46"
- S Basket Size: Small
- 5" 5 Inch I-Beams
- 200 mph wind rating

# Voyager+

This cargo lift is engineered with enhanced stability for higher installations.

- 27 Travels up to 27 feet
- Moves up to 1,000 lbs
- Basket: 54" x 54" x 46"
- M Basket Size: Medium
- 5" 5 Inch I-Beams
- 200 mph wind rating

# Voyager HD

This cargo lift is designed for heavy lifting and bigger loads. Perfect for commercial and small business use.

Travels up to 27 feet

Moves up to 1,200 lbs

Basket: 87.5" x 54.25" x 46.0"

L Basket Size: Large