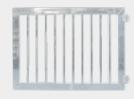

#### Shuttle

This cargo lift offers a reduced footprint that is the perfect fit for tight locations, along with Do-It-Yourself installation.

- 17 Travels up to 17 feet
- Moves up to 1,000 lbs
- Basket: 40" x 40" x 46"
- S Basket Size: Small
- 5" 5 Inch I-Beams
- 200 mph wind rating

#### Shuttle+

This cargo lift offers a terrific balance between benefits and budget that make it our most popular model.

- 17 Travels up to 27 feet
- Moves up to 1,000 lbs
- Basket: 40" x 40" x 46"
- S Basket Size: Small
- 5" 5 Inch I-Beams
- 200 mph wind rating