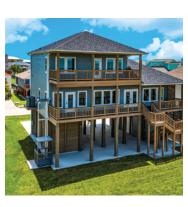

# **Passenger Lift**

### **Traveler**

This personal elevator keeps life moving safely. Perfect for every person – grandparents, grandkids and grandpets, too.

14 Travels up to 14 feet

Moves up to 500 lbs

Basket: 54.25" x 54.25" x 87.0"