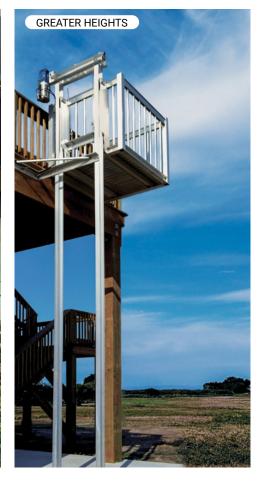

# Voyager+

This cargo lift is engineered with enhanced stability for higher installations.

- 27 Travels up to 27 feet
- Moves up to 1,000 lbs
- Basket: 54" x 54" x 46"
- M Basket Size: Medium
- 5" 5 Inch I-Beams
- 200 mph wind rating