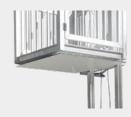

# Voyager+

This cargo lift is engineered with enhanced stability for higher installations.

- 27 Travels up to 27 feet
- Moves up to 1,000 lbs
- Basket: 54" x 54" x 46"
- M Basket Size: Medium
- 5" 5 Inch I-Beams
- 200 mph wind rating

# Voyager HD

This cargo lift is designed for heavy lifting and bigger loads. Perfect for commercial and small business use.

Travels up to 27 feet

Moves up to 1,200 lbs

Basket: 87.5" x 54.25" x 46.0"

L Basket Size: Large

5" 5 Inch I-Beams

200 mph wind rating